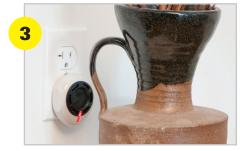

## Mini PRO PestChaser<sup>®</sup> Instructions

- Plug the PestChaser into the lower socket of a 110V-AC wall outlet. The ideal placement for the Mini PRO PestChaser is close to the entrance of the room. We recommend using one Mini PRO PestChaser per average size room. The Mini PRO PestChaser is ideal for garages, basements, attics, etc. because of its mini size and industrial design.
- 2. The red LED light will illuminate showing the unit is functioning properly.
- 3. Clear all surrounding objects away from the PestChaser. The ultrasound emitted from the PestChaser does not travel through walls, furniture, cabinets, or any other object.
- 4. Then, just sit back, relax and forget. Reduction in rodent activity should occur within 6-10 days.