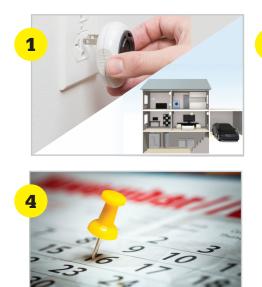

## Mini PRO PestChaser<sup>®</sup> Instructions

- Plug the PestChaser into the lower socket of a 110V-AC wall outlet. The ideal placement for the Mini PRO PestChaser is close to the entrance of the room. We recommend using one Mini PRO PestChaser per average size room. The Mini PRO PestChaser is ideal for garages, basements, attics, etc. because of its mini size and industrial design.
- 2. The red LED light will illuminate showing the unit is functioning properly.
- 3. Clear all surrounding objects away from the PestChaser. The ultrasound emitted from the PestChaser does not travel through walls, furniture, cabinets, or any other object.
- 4. Then, just sit back, relax and forget. Reduction in rodent activity should occur within 6-10 days.