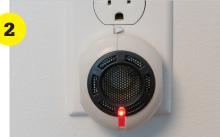

## Mini PRO PestChaser<sup>®</sup> Instructions

- Plug the PestChaser into the lower socket of a 110V-AC wall outlet. The ideal placement for the Mini PRO PestChaser is close to the entrance of the room. We recommend using one Mini PRO PestChaser per average size room. The Mini PRO PestChaser is ideal for garages, basements, attics, etc. because of its mini size and industrial design.
- 2. The red LED light will illuminate showing the unit is functioning properly.
- 3. Clear all surrounding objects away from the PestChaser. The ultrasound emitted from the PestChaser does not travel through walls, furniture, cabinets, or any other object.
- 4. Then, just sit back, relax and forget. Reduction in rodent activity should occur within 6-10 days.