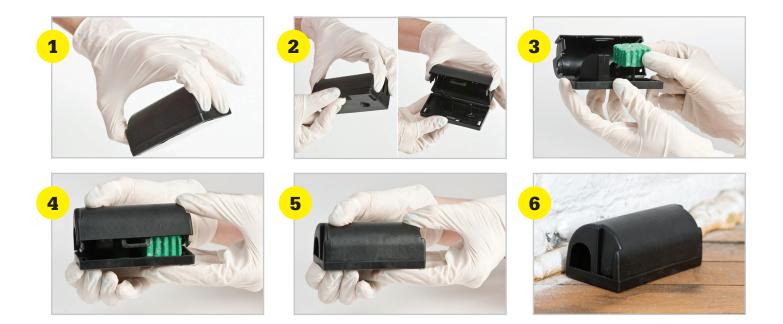

## Fast-Kill<sup>®</sup> Refillable Bait Station Instructions

- \* **Please note:** Apply gloves to ensure there is no contact with the bait block.
- 1. Hold the refillable bait station in one hand.
- 2. While squeezing the front and back tabs, lift the lock tab on the bottom of the bait station and pull open.
- 3. Take one bait block and slide it down the post holder as far as it will allow.
- 4. Press the station lid and bottom until they meet.

- 5. Continue to press firmly until you hear a click and the trap locks in place. This is when the station has been closed properly.
- 6. Place the trap where you have seen signs of rodent activity or along the wall where rodents primarily travel. The end of the trap with the entrance holes should be placed nearest the wall.